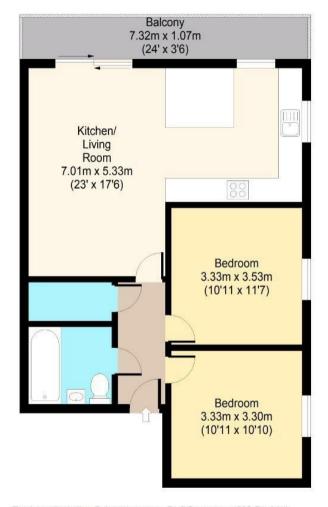

## First Floor

Approx. 66.8 Sq. meters (719 Sq. feet)

Total area(Including Balcony): approx. 74.6 Sq. meters (803 Sq. feet)
Total area(Excluding Balcony): approx. 66.8 Sq. meters (719 Sq. feet)
For illustration purposes only - not to scale
www.lpaplus.com