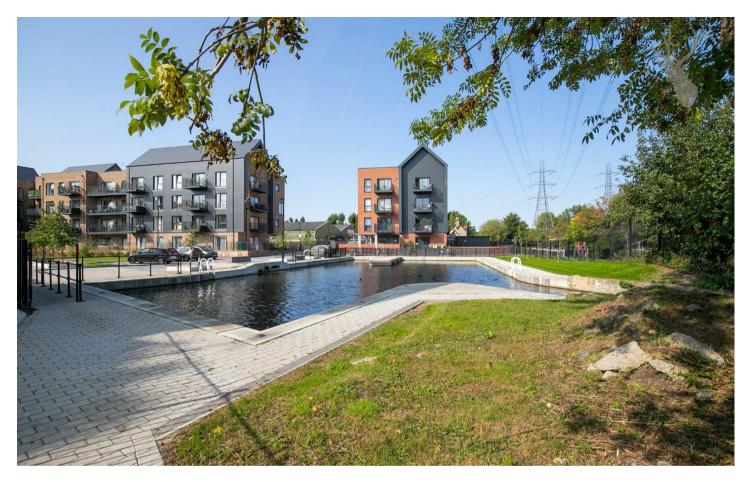

Externally there is one allocated parking bay in the small private carpark but there is on street parking adjacent to this apartment. Additionally there is free cycle storage to enable you to enjoy the River Lea cycle paths.

The property is located In new development near Hazelmere Marina and offers direct footpath access to River Lea. The luxury apartment is only approx. 8-10 minute walk to Waltham Abbey Station and close to the M25 providing excellent transport opportunities.