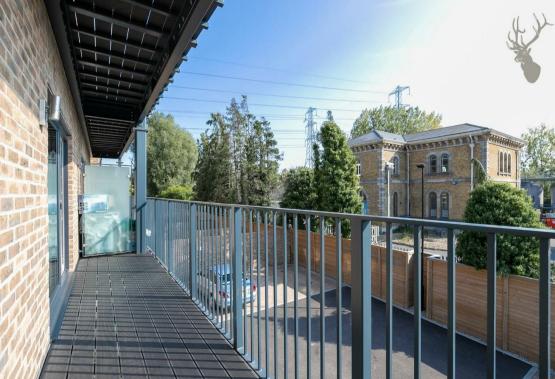

## Leasehold

- First Floor Flat
- Two Bedrooms
- Stunning Throughout
- Large Living/Dining Area
- Allocated Parking/South Close To Station Facing Balcony

Arranged over one floor and spanning just over 800 sq ft, this exquisite property is finished to a high standard throughout. The apartment comprises of two double bedrooms, a bright open-plan living/kitchen area with double doors leading onto a south facing private balcony and a contemporary luxury bathroom completes this stunning flat.

Externally there is one allocated parking bay in the small private carpark but there is on street parking adjacent to this apartment. Additionally there is free cycle storage to enable you to enjoy the River Lea cycle paths.